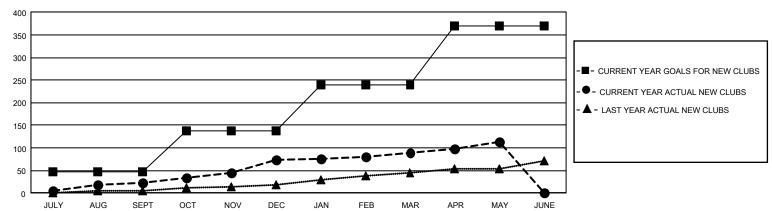

### REPORT DOES NOT INCLUDE CLUBS IN UNDISTRICTED AREAS.

| Clubs         |               |             |               | Members               |                        |                         |                                                    |  |
|---------------|---------------|-------------|---------------|-----------------------|------------------------|-------------------------|----------------------------------------------------|--|
|               | RESULTS FOR   | R 2020-2021 |               | RESULTS FOR 2020-2021 |                        |                         |                                                    |  |
| QUARTER       | NEW CLUB GOAL | NEW CLUBS   | DROPPED CLUBS | QUARTER MEMI          | BER GROWTH NET<br>GOAL | MEMBER GROWTH<br>ACTUAL | DROPPED<br>MEMBERS ACTUAL<br>(including transfers) |  |
| JULY/AUG/SEPT | 144           | 23          | 67            | JULY/AUG/SEPT         | 3766                   | 5,640                   | 7,455                                              |  |
| OCT/NOV/DEC   | 270           | 50          | 51            | OCT/NOV/DEC           | 4881                   | 6,620                   | 9,895                                              |  |
| JAN/FEB/MAR   | 306           | 17          | 196           | JAN/FEB/MAR           | 5078                   | 4,878                   | 7,808                                              |  |
| APR/MAY/JUNE  | 390           | 23          | 13            | APR/MAY/JUNE          | 4702                   | 4,926                   | 5,033                                              |  |

#### GOALS AND ACTUAL NEW CLUBS CUMULATIVE