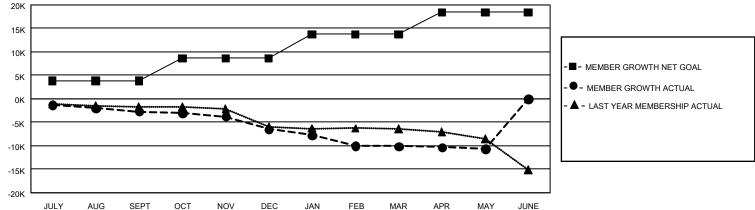

### REPORT DOES NOT INCLUDE CLUBS IN UNDISTRICTED AREAS.

| Clubs         |               |             |               | Members               |                        |                         |                                                    |  |
|---------------|---------------|-------------|---------------|-----------------------|------------------------|-------------------------|----------------------------------------------------|--|
|               | RESULTS FOR   | R 2020-2021 |               | RESULTS FOR 2020-2021 |                        |                         |                                                    |  |
| QUARTER       | NEW CLUB GOAL | NEW CLUBS   | DROPPED CLUBS | QUARTER MEMI          | BER GROWTH NET<br>GOAL | MEMBER GROWTH<br>ACTUAL | DROPPED<br>MEMBERS ACTUAL<br>(including transfers) |  |
| JULY/AUG/SEPT | 144           | 23          | 67            | JULY/AUG/SEPT         | 3766                   | 5,640                   | 7,455                                              |  |
| OCT/NOV/DEC   | 270           | 50          | 51            | OCT/NOV/DEC           | 4881                   | 6,620                   | 9,895                                              |  |
| JAN/FEB/MAR   | 306           | 17          | 196           | JAN/FEB/MAR           | 5078                   | 4,878                   | 7,808                                              |  |
| APR/MAY/JUNE  | 390           | 23          | 13            | APR/MAY/JUNE          | 4702                   | 4,926                   | 5,033                                              |  |

# GOALS AND ACTUAL MEMBERS CUMULATIVE

| DROPPED CLUBS: 327                                          |        | 4,896 CLUBS OF 10,941 ADDED 1 OR<br>MORE NEW MEMBERS | GENDER DISTRIBUTION  MALE 183,070 (66.10%) |                 |        |
|-------------------------------------------------------------|--------|------------------------------------------------------|--------------------------------------------|-----------------|--------|
| DROPPED MEMBERS                                             |        |                                                      | FEMALE                                     | 93,910 (33.90%) |        |
| DECEASED                                                    | 4,850  | CLICK HERE FOR CUMULATIVE                            | TOTAL FAMILY UNIT MEMBERS                  |                 | 52,975 |
| CLUB CANCELLED         2,524           OTHER         22,809 |        | MEMBERSHIP DATA                                      | FAMILY MEMBERS PAYING HALF                 |                 | 27,218 |
|                                                             |        |                                                      |                                            |                 |        |
| TOTAL                                                       | 30,183 |                                                      | 5023                                       |                 |        |